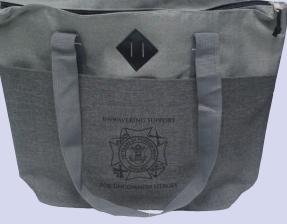

**TOTE** Polycanvas with interior pockets. 1669 \$16.95

**PADFOLIOS** 

Blue Ultrahide material with embossed logo

1663 With 8.5 x 11" notepad \$19.95

1664 With 5 x 8" notepad \$13.95