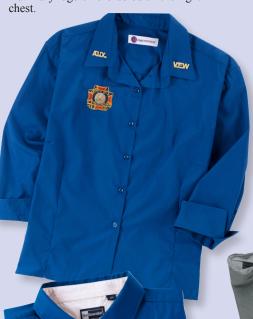

#### VFW AUXILIARY "OFFICIAL LOOK"

VFW Auxiliary "Official Look" attire per Article X, Section 1001 of the VFW Auxiliary Bylaws. Features the VFW Auxiliary logo embroidered on the right

### "OFFICIAL LOOK" BLOUSE FOR

**WOMEN** 65% polyester, 35% cotton, wrinkle-resistant and machine washable. With rolled-up cuffs on 3/4 sleeves, side slits, and front and back darts. Made in the USA.

7707 S-XL \$45.50, 1XL-3XL \$48.50, 4XL-5XL **\$50.00** 