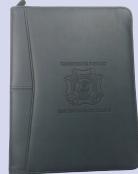

**TOTE** Polycanvas with interior pockets. 1669 \$16.95

**PADFOLIOS** 

Blue Ultrahide material with embossed logo

1663 With 8.5 x 11" notepad \$19.95

1664 With 5 x 8" notepad \$13.95